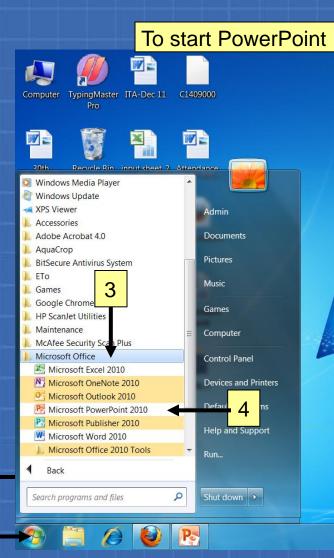

#### Starting PowerPoint

2

### Starting PowerPoint (Contd..)

#### The PowerPoint opens as shown

| P . 9 . 5 +                                 |                           | Presentation1 - Microsoft PowerPoint                                        |                                       |
|---------------------------------------------|---------------------------|-----------------------------------------------------------------------------|---------------------------------------|
| File Home                                   | Insert Design Transitions | Animations Slide Show Review View                                           | ~ ?                                   |
| Paste Video Slide                           |                           | A <sup>*</sup> A <sup>*</sup>   𝔥   Ξ · Ξ · Ξ Ξ Ξ □ Ξ · □ · □ · □ · □ · □ · | A Find<br>tac Replace +<br>오 Select + |
|                                             | lides Font                | G Paragraph G Drawing G                                                     | Editing                               |
|                                             |                           | Click to add title                                                          |                                       |
|                                             | Click to add notes        |                                                                             | *<br>*                                |
| Slide 1 of 1 "Office Theme" English (India) |                           |                                                                             |                                       |